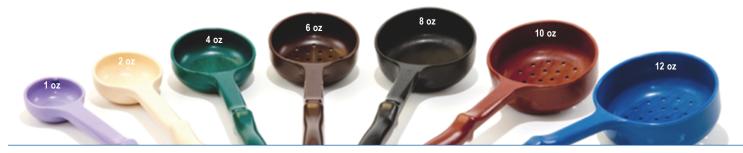

# SOLID OR PERFORATED, STAIN RESISTANT

Reusable, sturdy and dishwasher safe.

Comfort-grip handle with hang hole. Solid or perforated color-coded serving sizes.

Serving size clearly marked on each handle

# Assorted Utensils

Reusable, sturdy and dishwasher safe.