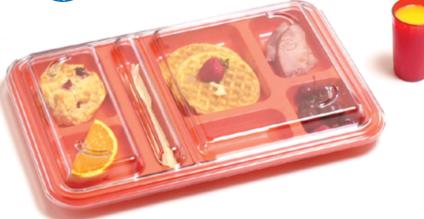

# Insulated Trays THE ULTIMATE IN FOOD DELIVERY

Our insulated trays keep hot and cold food separated. Stackable, with or without lids.

Patented bonding technique creates a permanent bond that eliminates
the seam - no splitting or leaking! Stain-resistant, dishwasher safe.

# The Incellerator

Your In-cell solution • Foam insulated • Two depths: 2" to fit any cell door, 3" for juice or milk cartons • Flatware slot keeps hot and cold food separate • Optional lids available

|                          | case qty             |    |  |  |  |
|--------------------------|----------------------|----|--|--|--|
| Incellerator 2 (         |                      |    |  |  |  |
| TRAY                     | 16"L x 10"W x 2.15"D | 12 |  |  |  |
| LID                      | 16"L x 10"W x 1.20"D | 24 |  |  |  |
| Incellerator 3 (3" deep) |                      |    |  |  |  |
| TRAY                     | 16"L x 10"W x 2.85"D | 10 |  |  |  |
| LID                      | 16"L x 10"W x 1.90"D | 16 |  |  |  |