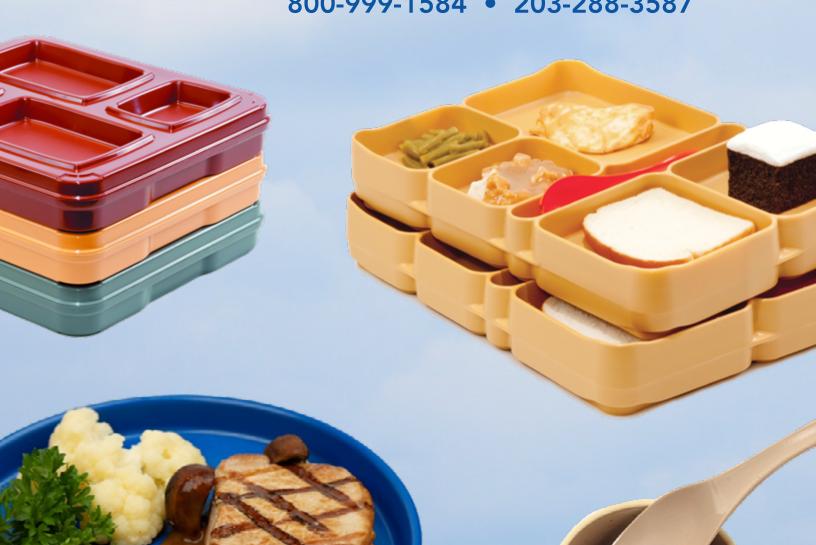

# Insulated Trays THE ULTIMATE IN FOOD DELIVERY

Our insulated trays keep hot and cold food separated. Stackable, with or without lids.

Patented bonding technique creates a permanent bond that eliminates
the seam - no splitting or leaking! Stain-resistant, dishwasher safe.

### 2 & 3 COMPARTMENT DISHES & LID

Available in 6 materials, 3 of which tolerate temperatures up to 400°F. Can be used with 3 different base trays, (T-400, T-405 & T-500) to serve hot and cold together (see pages 13-14). Dishwasher and microwave safe.

### 2 & 3 COMPARTMENT DISHES & LIDS

- · Dishwasher safe
- Entrée dish with lid or heat seal film facilitates cook-chill and rethermalization of entrées
- Food can be delivered at desired temperatures
- Textured bottoms to prevent scratching