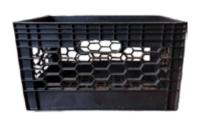

#### Milk Crates

- Available in: 16 quart (13" x 13" x 11")
   24 quart (19" x 13" x 11")
   6 gallon (17 3/4" x 10 1/2" x 10")
- Made of durable plastic material
- Exterior honeycomb design is unique