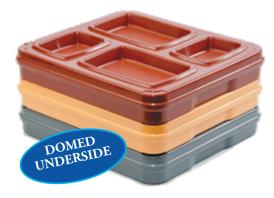

# Stacker Delivery Trays

### **ONE-PIECE CONSTRUCTION DOES NOT ABSORB WATER**

Flatware slot keeps hot and cold food separate for maximum temperature retention. Domed underside helps prevent food from touching stacking tray. Dishwasher safe.

## Another great way to deliver meals