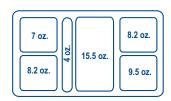

# TF-240 Insulated Tray

Bi-directional stacking • Foam insulated •

Optional lid has flatware slot

|             | dimensions                       | case qty |
|-------------|----------------------------------|----------|
| TF-240 TRAY | 15 1/2" L x 11 1/4" W x 2 2/5" D | 12       |
| L-240 LID   | 15 1/2" L x 11 1/4" W x 1 1/2" D | 20       |

| 8 fl. oz. 26 fl. oz. 8 fl. oz. 8 fl. oz. |
|------------------------------------------|
|                                          |