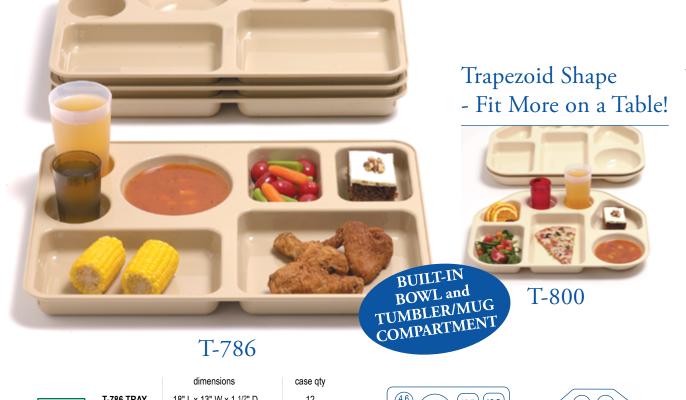

**T-506** Tray With INS-506 Insulated Lid

|            | dimensions                           | odoo qiy |
|------------|--------------------------------------|----------|
| T-786 TRAY | 18" L x 13" W x 1 <sup>1/2</sup> " D | 12       |
| T-800 TRAY | 18" L x 14" W x 1 5/8" D             | 12       |
| T-900 TRAY | 15 3/4" L x 11 1/2" W x 1 1/2" D     | 12       |

T-800

# T-786 / T-800 / T-900

## 7 COMPARTMENT TRAYS AND TRAPEZOID

Single trays for main line food service. Reusable, extremely strong, and durable. Deep compartments prevent spills. Textured bottoms prevent scratching.

BUILT-IN
BOWL and
TUMBLER/MUG
COMPARTMENT