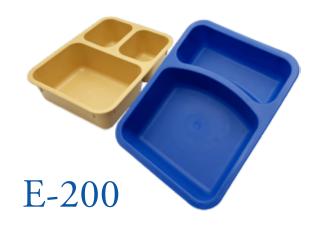

# E-200 / E-300 / E-325

### 2 & 3 COMPARTMENT DISHES & LID

Available in 6 materials, 3 of which tolerate temperatures up to 400°F. Can be used with 3 different base trays, (T-400, T-405 & T-500) to serve hot and cold together (see pages 13-14). Dishwasher and microwave safe.

### 2 & 3 COMPARTMENT DISHES & LIDS

- · Dishwasher safe
- Entrée dish with lid or heat seal film facilitates cook-chill and rethermalization of entrées
- Food can be delivered at desired temperatures
- Textured bottoms to prevent scratching

dimensions

case atv

hold more

|            | dimonolollo                     | ouco qu |
|------------|---------------------------------|---------|
| E-200 DISH | 8 7/16" L x 6 3/8" W x 1 7/8" D | 48      |
| E-300 DISH | 8 7/16" L x 6 3/8" W x 1 7/8" D | 48      |
| E-325 DISH | 8 7/16" L x 6 3/8" W x 2 1/4" D | 48      |
| L-300 LID  | 8 5/8" L x 6 5/8" W x 5/16" D   | 24      |
|            |                                 |         |