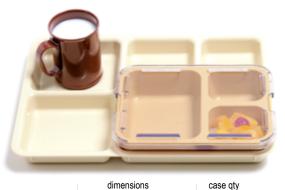

### 2 & 3 COMPARTMENT DISHES & LID

Available in 6 materials, 3 of which tolerate temperatures up to 400°F. Can be used with 3 different base trays, (T-400, T-405 & T-500) to serve hot and cold together (see pages 13-14). Dishwasher and microwave safe.

### 2 & 3 COMPARTMENT DISHES & LIDS

- · Dishwasher safe
- Entrée dish with lid or heat seal film facilitates cook-chill and rethermalization of entrées
- Food can be delivered at desired temperatures
- Textured bottoms to prevent scratching

dimensions

case atv

hold more

|            | dimonolollo                     | ouco qu |
|------------|---------------------------------|---------|
| E-200 DISH | 8 7/16" L x 6 3/8" W x 1 7/8" D | 48      |
| E-300 DISH | 8 7/16" L x 6 3/8" W x 1 7/8" D | 48      |
| E-325 DISH | 8 7/16" L x 6 3/8" W x 2 1/4" D | 48      |
| L-300 LID  | 8 5/8" L x 6 5/8" W x 5/16" D   | 24      |
|            |                                 |         |