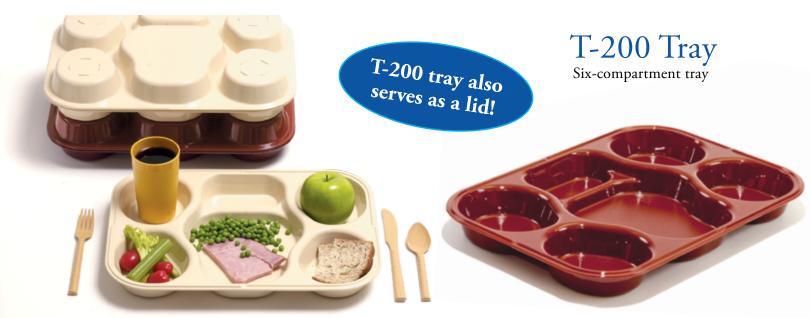

# T-100 / T-200

# 3 & 6 COMPARTMENT TRAYS

Single tray for main line food service. Reusable, extremely strong and durable.

Deep compartments prevent spills. Textured bottoms prevent scratching.

Dishwasher and microwave safe.

|            | dimensions                   | case qty |
|------------|------------------------------|----------|
| T-100 TRAY | 10" L x 8 1/2" W x 5/8" D    | 48       |
| T-200 TRAY | 15" L x 10 3/4" W x 1 3/8" D | 24       |