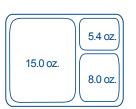

E-200

| 20.5<br>fl. oz. | 6 fl. oz. |
|-----------------|-----------|
|-----------------|-----------|

E-300

| 25<br>fl.oz. 8 fl. oz. 8 fl. oz. |
|----------------------------------|
|----------------------------------|