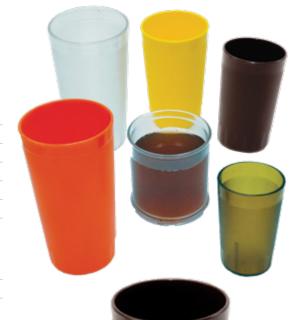

#### TUMBLERS

- Available in multiple sizes
- Textured outer surface
- · Will not shatter