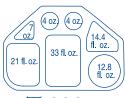

T-900

CF-700

T-6-1

T-6-1.5

CF-700 / T-6-1 / T-6-1.5

### 7 COMPARTMENT TRAYS

Single tray for main line food service. Reusable, extremely strong, and durable. Deep compartments prevent spills. Textured bottoms prevent scratching.

Dishwasher and microwave safe.

|              | dimensions                   | case qty |
|--------------|------------------------------|----------|
| CF-700 TRAY  | 18" L x 9 1/2" W x 1 9/16" D | 12       |
| T-6-1 TRAY   | 16" L x 11" W x 1" D         | 24       |
| T-6-1.5 TRAY | 16" L x 11" W x 1 1/2" D     | 20       |
| L-6-3 LID    | 16" L x 11" W x 1 1/4" D     | 24       |