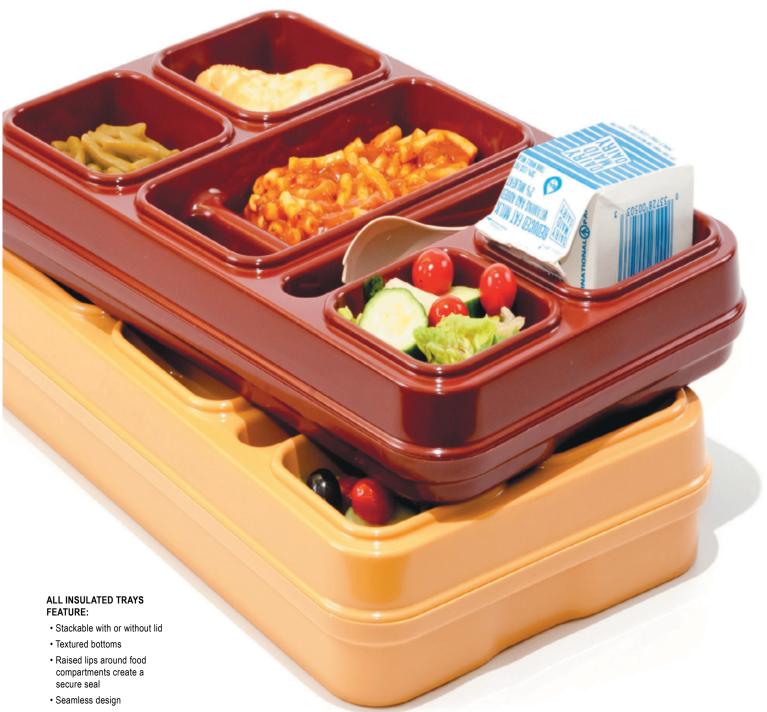

# Insulated Trays THE ULTIMATE IN FOOD DELIVERY

Our insulated trays keep hot and cold food separated. Stackable, with or without lids.

Patented bonding technique creates a permanent bond that eliminates
the seam - no splitting or leaking! Stain-resistant, dishwasher safe.