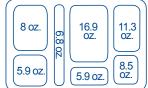

# T-786 / T-800 / T-900

## 7 COMPARTMENT TRAYS AND TRAPEZOID

Single trays for main line food service. Reusable, extremely strong, and durable. Deep compartments prevent spills. Textured bottoms prevent scratching.

BUILT-IN
BOWL and
TUMBLER/MUG
COMPARTMENT

T-900

CF-700

T-6-1

T-6-1.5

CF-700 / T-6-1 / T-6-1.5

### 7 COMPARTMENT TRAYS

Single tray for main line food service. Reusable, extremely strong, and durable. Deep compartments prevent spills. Textured bottoms prevent scratching.

Dishwasher and microwave safe.

|              | dimensions                   | case qty |
|--------------|------------------------------|----------|
| CF-700 TRAY  | 18" L x 9 1/2" W x 1 9/16" D | 12       |
| T-6-1 TRAY   | 16" L x 11" W x 1" D         | 24       |
| T-6-1.5 TRAY | 16" L x 11" W x 1 1/2" D     | 20       |
| L-6-3 LID    | 16" L x 11" W x 1 1/4" D     | 24       |