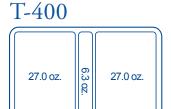

# T-400 / T-401 / T-405

### 2 & 5 COMPARTMENT TRAYS

Reusable, extremely strong and durable.

Deep compartments prevent spills. Shiny surfaces for easy cleaning. Dishwasher and microwave safe.

- Two-compartment tray with flatware section
- Dual-purpose tray serves as base and lid, or lid to T-400

# **T-400** Tray

- Two-compartment tray with flatware section
- Will accommodate two E-200, E-300, E-325
- Dual-purpose tray serves as base and lid, or lid to T-401