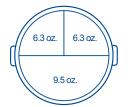

# FC-431 / FC-442

### 3 & 4 COMPARTMENT FOOD CONTAINERS & LID

Reusable, extremely strong, and durable. Deep compartments prevent spills. Textured bottoms prevent scratching. Dishwasher and microwave safe.