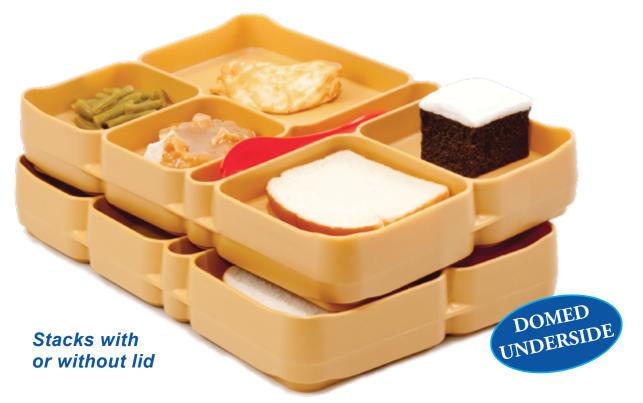

# Stacker Delivery Trays

### **ONE-PIECE CONSTRUCTION DOES NOT ABSORB WATER**

Flatware slot keeps hot and cold food separate for maximum temperature retention. Domed underside helps prevent food from touching stacking tray. Dishwasher safe.

## Another great way to deliver meals