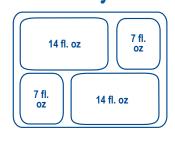

E-200

| 20.5<br>fl. oz. | 6 fl. oz. |
|-----------------|-----------|
|-----------------|-----------|

E-300

| 25<br>fl.oz. 8 fl. oz. 8 fl. oz. |
|----------------------------------|
|----------------------------------|