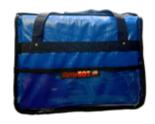

### **Insulated Delivery Bags**

- Tear-proof, easy to clean
- Wide, heavy-duty straps
- Velcro closure
- Wide variety of sizes
- Available in multiple colors