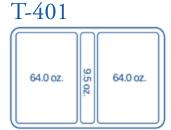

# T-400 / T-401 / T-405

### 2 & 5 COMPARTMENT TRAYS

Reusable, extremely strong and durable.

Deep compartments prevent spills. Shiny surfaces for easy cleaning. Dishwasher and microwave safe.

- Two-compartment tray with flatware section
- Dual-purpose tray serves as base and lid, or lid to T-400