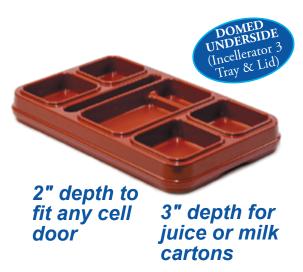

# The Incellerator

Your In-cell solution • Foam insulated • Two depths: 2" to fit any cell door, 3" for juice or milk cartons • Flatware slot keeps hot and cold food separate • Optional lids available

|                          | case qty             |    |  |  |  |
|--------------------------|----------------------|----|--|--|--|
| Incellerator 2 (         |                      |    |  |  |  |
| TRAY                     | 16"L x 10"W x 2.15"D | 12 |  |  |  |
| LID                      | 16"L x 10"W x 1.20"D | 24 |  |  |  |
| Incellerator 3 (3" deep) |                      |    |  |  |  |
| TRAY                     | 16"L x 10"W x 2.85"D | 10 |  |  |  |
| LID                      | 16"L x 10"W x 1.90"D | 16 |  |  |  |