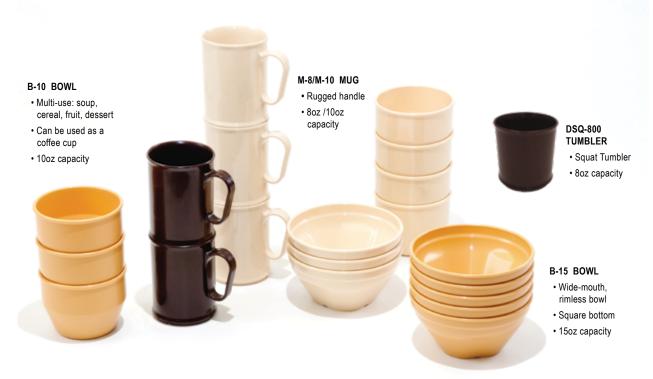

# Tumblers, Mugs, Bowls

Reusable, sturdy and dishwasher safe. Virtually unbreakable. Stain-resistant. Functional designs, bright colors.

|              |                                                                           |                                                                                                                                    |                                                                                                                                                                                                        | E TO 230%                                                                                                                                                                                                                                                                                                       | ECONO<br>BLEND<br>UP TO 210°F                                                                                                                                                                                                                                                                                         | XTRENT                                                                                                                                                                                                                                                                                                                       |                                                                                                                                                                                                                                                                                                                                                                         |
|--------------|---------------------------------------------------------------------------|------------------------------------------------------------------------------------------------------------------------------------|--------------------------------------------------------------------------------------------------------------------------------------------------------------------------------------------------------|-----------------------------------------------------------------------------------------------------------------------------------------------------------------------------------------------------------------------------------------------------------------------------------------------------------------|-----------------------------------------------------------------------------------------------------------------------------------------------------------------------------------------------------------------------------------------------------------------------------------------------------------------------|------------------------------------------------------------------------------------------------------------------------------------------------------------------------------------------------------------------------------------------------------------------------------------------------------------------------------|-------------------------------------------------------------------------------------------------------------------------------------------------------------------------------------------------------------------------------------------------------------------------------------------------------------------------------------------------------------------------|
|              | capacity                                                                  | rim dia.                                                                                                                           | height                                                                                                                                                                                                 |                                                                                                                                                                                                                                                                                                                 |                                                                                                                                                                                                                                                                                                                       |                                                                                                                                                                                                                                                                                                                              | case qty                                                                                                                                                                                                                                                                                                                                                                |
| umblers      |                                                                           |                                                                                                                                    |                                                                                                                                                                                                        |                                                                                                                                                                                                                                                                                                                 |                                                                                                                                                                                                                                                                                                                       |                                                                                                                                                                                                                                                                                                                              |                                                                                                                                                                                                                                                                                                                                                                         |
| OS-500       | 5 oz                                                                      | 2 1/4"                                                                                                                             | 3 11/16"                                                                                                                                                                                               | X                                                                                                                                                                                                                                                                                                               | X                                                                                                                                                                                                                                                                                                                     | -                                                                                                                                                                                                                                                                                                                            | 48                                                                                                                                                                                                                                                                                                                                                                      |
| OS-800       | 8 oz                                                                      | 2 5/8"                                                                                                                             | 4 1/8"                                                                                                                                                                                                 | X                                                                                                                                                                                                                                                                                                               | Χ                                                                                                                                                                                                                                                                                                                     | -                                                                                                                                                                                                                                                                                                                            | 48                                                                                                                                                                                                                                                                                                                                                                      |
| OSQ-800      | 8 oz                                                                      | 2 3/4"                                                                                                                             | 3"                                                                                                                                                                                                     | -                                                                                                                                                                                                                                                                                                               | Χ                                                                                                                                                                                                                                                                                                                     | Χ                                                                                                                                                                                                                                                                                                                            | 48                                                                                                                                                                                                                                                                                                                                                                      |
| OS-950       | 9.5 oz                                                                    | 2 3/4"                                                                                                                             | 4 7/16"                                                                                                                                                                                                | X                                                                                                                                                                                                                                                                                                               | Χ                                                                                                                                                                                                                                                                                                                     | -                                                                                                                                                                                                                                                                                                                            | 48                                                                                                                                                                                                                                                                                                                                                                      |
| OS-120       | 12 oz                                                                     | 2 15/16"                                                                                                                           | 5 3/16"                                                                                                                                                                                                | Χ                                                                                                                                                                                                                                                                                                               | Χ                                                                                                                                                                                                                                                                                                                     | -                                                                                                                                                                                                                                                                                                                            | 48                                                                                                                                                                                                                                                                                                                                                                      |
| OS-160       | 16 oz                                                                     | 3 1/8"                                                                                                                             | 5 3/4"                                                                                                                                                                                                 | Χ                                                                                                                                                                                                                                                                                                               | Χ                                                                                                                                                                                                                                                                                                                     | -                                                                                                                                                                                                                                                                                                                            | 48                                                                                                                                                                                                                                                                                                                                                                      |
|              |                                                                           |                                                                                                                                    |                                                                                                                                                                                                        |                                                                                                                                                                                                                                                                                                                 |                                                                                                                                                                                                                                                                                                                       |                                                                                                                                                                                                                                                                                                                              |                                                                                                                                                                                                                                                                                                                                                                         |
| Mugs         | capacity                                                                  | rim dia.                                                                                                                           | height                                                                                                                                                                                                 |                                                                                                                                                                                                                                                                                                                 |                                                                                                                                                                                                                                                                                                                       |                                                                                                                                                                                                                                                                                                                              | case qty                                                                                                                                                                                                                                                                                                                                                                |
| <b>Л-</b> 8  | 8 oz                                                                      | 2 3/4"                                                                                                                             | 3"                                                                                                                                                                                                     | Χ                                                                                                                                                                                                                                                                                                               | Χ                                                                                                                                                                                                                                                                                                                     | Χ                                                                                                                                                                                                                                                                                                                            | 48                                                                                                                                                                                                                                                                                                                                                                      |
| <b>Л-1</b> 0 | 10 oz                                                                     | 3"                                                                                                                                 | 3 3/4"                                                                                                                                                                                                 | Χ                                                                                                                                                                                                                                                                                                               | Χ                                                                                                                                                                                                                                                                                                                     | Χ                                                                                                                                                                                                                                                                                                                            | 48                                                                                                                                                                                                                                                                                                                                                                      |
|              |                                                                           |                                                                                                                                    |                                                                                                                                                                                                        |                                                                                                                                                                                                                                                                                                                 |                                                                                                                                                                                                                                                                                                                       |                                                                                                                                                                                                                                                                                                                              |                                                                                                                                                                                                                                                                                                                                                                         |
| Bowls        |                                                                           |                                                                                                                                    |                                                                                                                                                                                                        |                                                                                                                                                                                                                                                                                                                 |                                                                                                                                                                                                                                                                                                                       |                                                                                                                                                                                                                                                                                                                              |                                                                                                                                                                                                                                                                                                                                                                         |
| 3-10         | 10 oz                                                                     | 3 1/2"                                                                                                                             | 2 5/8"                                                                                                                                                                                                 | Χ                                                                                                                                                                                                                                                                                                               | Χ                                                                                                                                                                                                                                                                                                                     | Χ                                                                                                                                                                                                                                                                                                                            | 48                                                                                                                                                                                                                                                                                                                                                                      |
| 3-15         | 15 oz                                                                     | 5 1/8"                                                                                                                             | 2 3/8"                                                                                                                                                                                                 | Х                                                                                                                                                                                                                                                                                                               | Х                                                                                                                                                                                                                                                                                                                     | Х                                                                                                                                                                                                                                                                                                                            | 48                                                                                                                                                                                                                                                                                                                                                                      |
|              | S-800<br>SQ-800<br>S-950<br>S-120<br>S-160<br>lugs<br>I-8<br>I-10<br>owls | umblers S-500 5 oz S-800 8 oz S-800 8 oz SQ-800 9.5 oz S-120 12 oz S-160 16 oz  lugs capacity I-8 8 oz I-10 10 oz  owls I-10 10 oz | umblers S-500 5 oz 2 1/4" S-800 8 oz 2 5/8" SQ-800 8 oz 2 3/4" S-950 9.5 oz 2 3/4" S-120 12 oz 2 15/16" S-160 16 oz 3 1/8" Iugs capacity rim dia. I-8 8 oz 2 3/4" I-10 10 oz 3" owls I-10 10 oz 3 1/2" | capacity rim dia. height  wmblers  S-500 5 oz 2 1/4" 3 11/16"  S-800 8 oz 2 5/8" 4 1/8"  SQ-800 8 oz 2 3/4" 3"  S-950 9.5 oz 2 3/4" 4 7/16"  S-120 12 oz 2 15/16" 5 3/16"  S-160 16 oz 3 1/8" 5 3/4"  lugs capacity rim dia. height  lugs 2 3/4" 3"  lugs 3 3/4"  lugs 3 3 3/4"  owls  l-10 10 oz 3 1/2" 2 5/8" | capacity rim dia. height  S-500 5 oz 2 1/4" 3 11/16" X  S-800 8 oz 2 5/8" 4 1/8" X  SQ-800 8 oz 2 3/4" 3" -  S-950 9.5 oz 2 3/4" 4 7/16" X  S-120 12 oz 2 15/16" 5 3/16" X  S-160 16 oz 3 1/8" 5 3/4" X  Iugs capacity rim dia. height  I-8 8 oz 2 3/4" 3" X  I-10 10 oz 3 1/2" 2 5/8" X   L-10 10 oz 3 1/2" 2 5/8" X | capacity rim dia. height  S-500 5 oz 2 1/4" 3 11/16" X X  S-800 8 oz 2 5/8" 4 1/8" X  SQ-800 8 oz 2 3/4" 3" - X  S-950 9.5 oz 2 3/4" 4 7/16" X  S-120 12 oz 2 15/16" 5 3/16" X  S-160 16 oz 3 1/8" 5 3/4" X  Lugs capacity rim dia. height  Le8 8 oz 2 3/4" 3" X  L-10 10 oz 3" 3 3/4" X  Owls  L-10 10 oz 3 1/2" 2 5/8" X X | capacity rim dia. height  S-500 5 oz 2 1/4" 3 11/16" X X X -  S-800 8 oz 2 5/8" 4 1/8" X X -  SQ-800 8 oz 2 3/4" 3" - X X  S-950 9.5 oz 2 3/4" 4 7/16" X X X -  S-120 12 oz 2 15/16" 5 3/16" X X -  S-160 16 oz 3 1/8" 5 3/4" X X -  Iugs capacity rim dia. height  I-8 8 oz 2 3/4" 3" X X X  I-10 10 oz 3 1/2" 2 5/8" X X X X   Owls  I-10 10 oz 3 1/2" 2 5/8" X X X X |