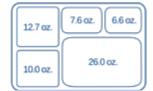

E-200

| 20.5<br>fl. oz. | 6 fl. oz. |
|-----------------|-----------|
|-----------------|-----------|

E-300

| 25<br>fl.oz. 8 fl. oz. 8 fl. oz. |
|----------------------------------|
|----------------------------------|