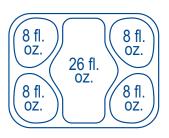

| 8 fl. oz. 26 fl. oz. 8 fl. oz. 8 fl. oz. |
|------------------------------------------|
|                                          |