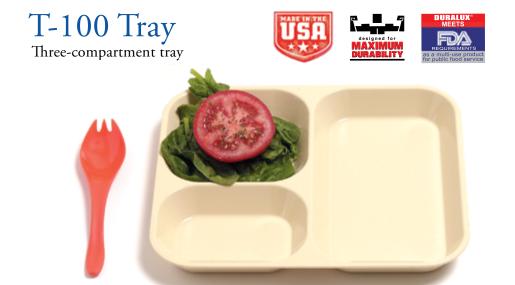

# T-100 / T-200

# 3 & 6 COMPARTMENT TRAYS

Single tray for main line food service. Reusable, extremely strong and durable.

Deep compartments prevent spills. Textured bottoms prevent scratching.

Dishwasher and microwave safe.

|            | dimensions                   | case qty |
|------------|------------------------------|----------|
| T-100 TRAY | 10" L x 8 1/2" W x 5/8" D    | 48       |
| T-200 TRAY | 15" L x 10 3/4" W x 1 3/8" D | 24       |