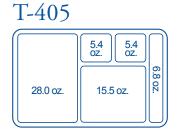

# T-400 / T-401 / T-405

# T-405 Tray

- Five-compartment tray with flatware section
- Will accommodate one E-200, E-300, E-325

dimensions case qty

T-500 TRAY 14" L x 10 1/2" W x 1 1/4" D 24

Will accommodate one E-200, E-300, E-325