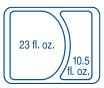

E-200

| 20.5<br>fl. oz. | 6 fl. oz. |
|-----------------|-----------|
|-----------------|-----------|

E-300

| 25<br>fl.oz. 8 fl. oz. 8 fl. oz. |
|----------------------------------|
|----------------------------------|