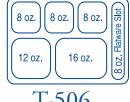

|             | differisions             | case quy |
|-------------|--------------------------|----------|
| T-503 TRAY  | 14" L x 10" W x 7/8" D   | 24       |
| T-506 TRAY  | 14" L x 10" W x 1 1/4" D | 24       |
| L-506 LID   | 14" L x 10" W x 1 1/4" D | 24       |
| INS-506 LID | 14" L x 10" W x 1 1/4" D | 18       |
|             |                          |          |

# T-503 / T-506

## 6 COMPARTMENT TRAY AND LID

Includes flatware section. Reusable, extremely strong, and durable. Deep compartments prevent spills. Textured bottoms prevent scratching. No ridges on bottom to collect food or chemicals. Dishwasher and microwave safe.