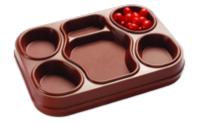

## 7 COMPARTMENT TRAYS AND TRAPEZOID

Single trays for main line food service. Reusable, extremely strong, and durable. Deep compartments prevent spills. Textured bottoms prevent scratching.

BUILT-IN
BOWL and
TUMBLER/MUG
COMPARTMENT

### 7 COMPARTMENT TRAYS

Single tray for main line food service. Reusable, extremely strong, and durable. Deep compartments prevent spills. Textured bottoms prevent scratching.

Dishwasher and microwave safe.