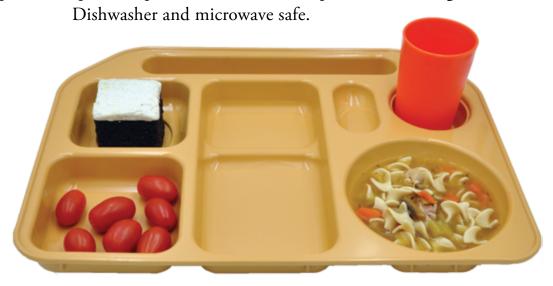

## 7 COMPARTMENT TRAYS AND TRAPEZOID

Single trays for main line food service. Reusable, extremely strong, and durable. Deep compartments prevent spills. Textured bottoms prevent scratching.

BUILT-IN
BOWL and
TUMBLER/MUG
COMPARTMENT

T-900

CF-700

T-6-1

T-6-1.5

CF-700 / T-6-1 / T-6-1.5

### 7 COMPARTMENT TRAYS

Single tray for main line food service. Reusable, extremely strong, and durable. Deep compartments prevent spills. Textured bottoms prevent scratching.

Dishwasher and microwave safe.