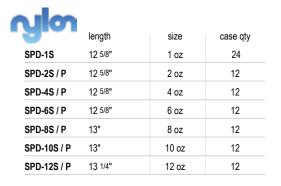

#### **NYLON**

Temperatures up to 230°F

A pliable material that is proven to be virtually unbreakable and very long-lasting.