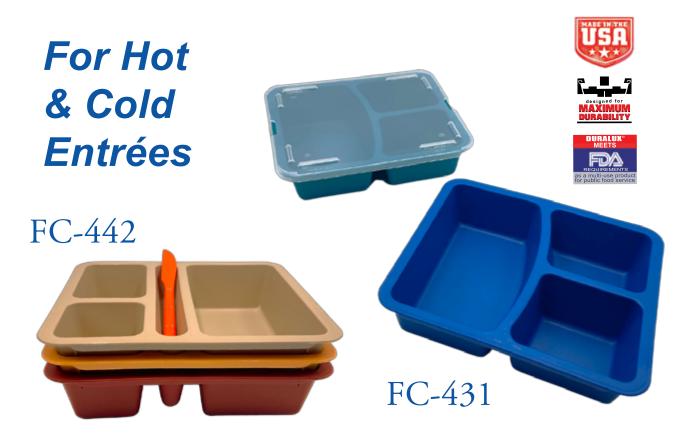

# FC-431 / FC-442

### 3 & 4 COMPARTMENT FOOD CONTAINERS & LID

Reusable, extremely strong, and durable. Deep compartments prevent spills. Textured bottoms prevent scratching. Dishwasher and microwave safe.