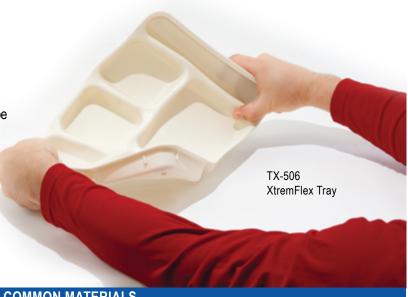

#### **FLEXIBLE MATERIALS**

#### **XTREMFLEX**

- Temperatures up to 210°F
- · Perfect for high-security areas
- Can be twisted & crushed maintains original shape
- Material bends but does not shatter or break
- Cannot be sharpened into a weapon