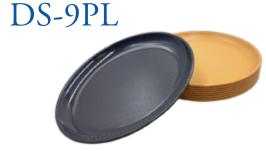

# DS-8PL / DS-9PL

### 8" AND 9" PLATE

Traditional plates in 8" and 9" diameters. The 8" plate has a lip to prevent food from sliding off. Reusable, extremely strong, and durable. Domed lids available.

Dishwasher and microwave safe.

DS-8PL

 DS-8PL PLATE
 8" Diameter
 48

 DS-9PL PLATE
 9" Diameter
 48

 LD-8 LID
 8" Diameter
 48

 LD-9 LID
 9" Diameter
 48

dimensions

LD-8