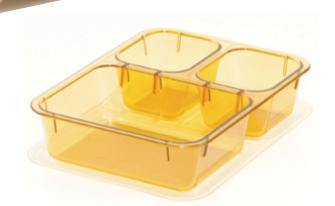

# FC-431 / FC-442

### 3 & 4 COMPARTMENT FOOD CONTAINERS & LID

Reusable, extremely strong, and durable. Deep compartments prevent spills. Textured bottoms prevent scratching. Dishwasher and microwave safe.