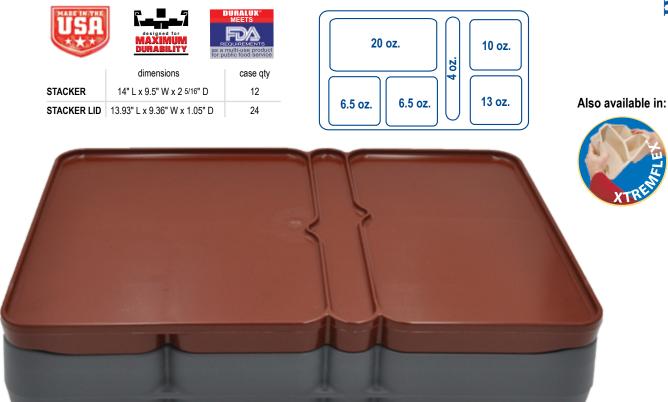

# Stacker Delivery Trays

### **ONE-PIECE CONSTRUCTION DOES NOT ABSORB WATER**

Flatware slot keeps hot and cold food separate for maximum temperature retention. Domed underside helps prevent food from touching stacking tray. Dishwasher safe.