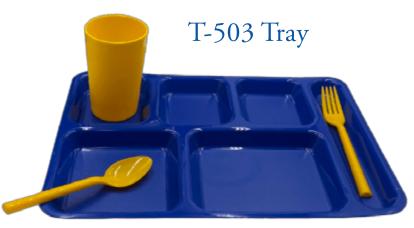

# T-503 / T-506

## 6 COMPARTMENT TRAY AND LID

Includes flatware section. Reusable, extremely strong, and durable. Deep compartments prevent spills. Textured bottoms prevent scratching. No ridges on bottom to collect food or chemicals. Dishwasher and microwave safe.

|             | differisions             | case quy |
|-------------|--------------------------|----------|
| T-503 TRAY  | 14" L x 10" W x 7/8" D   | 24       |
| T-506 TRAY  | 14" L x 10" W x 1 1/4" D | 24       |
| L-506 LID   | 14" L x 10" W x 1 1/4" D | 24       |
| INS-506 LID | 14" L x 10" W x 1 1/4" D | 18       |
|             |                          |          |