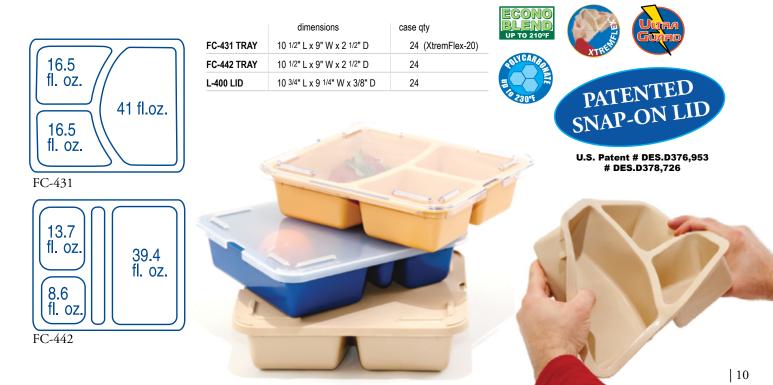

# FC-431 / FC-442

### 3 & 4 COMPARTMENT FOOD CONTAINERS & LID

Reusable, extremely strong, and durable. Deep compartments prevent spills. Textured bottoms prevent scratching. Dishwasher and microwave safe.