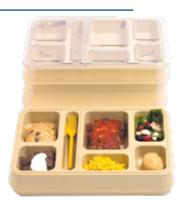

## 7 COMPARTMENT TRAYS AND TRAPEZOID

Single trays for main line food service. Reusable, extremely strong, and durable. Deep compartments prevent spills. Textured bottoms prevent scratching.

BUILT-IN
BOWL and
TUMBLER/MUG
COMPARTMENT

### 7 COMPARTMENT TRAYS

Single tray for main line food service. Reusable, extremely strong, and durable. Deep compartments prevent spills. Textured bottoms prevent scratching.

Dishwasher and microwave safe.