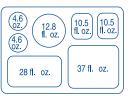

T-900

CF-700

T-6-1

T-6-1.5

CF-700 / T-6-1 / T-6-1.5

### 7 COMPARTMENT TRAYS

Single tray for main line food service. Reusable, extremely strong, and durable. Deep compartments prevent spills. Textured bottoms prevent scratching.

Dishwasher and microwave safe.

|              | dimensions                   | case qty |
|--------------|------------------------------|----------|
| CF-700 TRAY  | 18" L x 9 1/2" W x 1 9/16" D | 12       |
| T-6-1 TRAY   | 16" L x 11" W x 1" D         | 24       |
| T-6-1.5 TRAY | 16" L x 11" W x 1 1/2" D     | 20       |
| L-6-3 LID    | 16" L x 11" W x 1 1/4" D     | 24       |