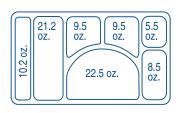

# T-400 / T-401 / T-405

### 2 & 5 COMPARTMENT TRAYS

Reusable, extremely strong and durable.

Deep compartments prevent spills. Shiny surfaces for easy cleaning. Dishwasher and microwave safe.

- Two-compartment tray with flatware section
- Dual-purpose tray serves as base and lid, or lid to T-400

# **T-400** Tray

- Two-compartment tray with flatware section
- Will accommodate two E-200, E-300, E-325
- Dual-purpose tray serves as base and lid, or lid to T-401

# T-405 Tray

- Five-compartment tray with flatware section
- Will accommodate one E-200, E-300, E-325

dimensions case qty

T-500 TRAY 14" L x 10 1/2" W x 1 1/4" D 24

Will accommodate one E-200, E-300, E-325

# T-500 Tray