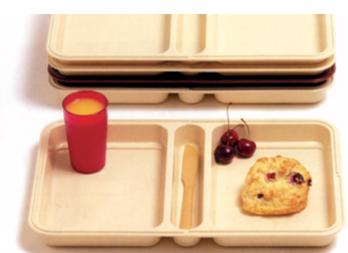

# T-400 / T-401 / T-405

### 2 & 5 COMPARTMENT TRAYS

Reusable, extremely strong and durable.

Deep compartments prevent spills. Shiny surfaces for easy cleaning. Dishwasher and microwave safe.

- Two-compartment tray with flatware section
- Dual-purpose tray serves as base and lid, or lid to T-400

# **T-400** Tray

- Two-compartment tray with flatware section
- Will accommodate two E-200, E-300, E-325
- Dual-purpose tray serves as base and lid, or lid to T-401