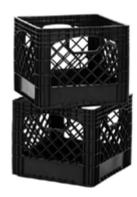

#### Milk Crates

- Available in: 16 quart (13" x 13" x 11")
   24 quart (19" x 13" x 11")
   6 gallon (17 3/4" x 10 1/2" x 10")
- Made of durable plastic material
- Exterior honeycomb design is unique