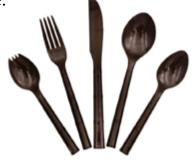

# Flatware

Reusable, sturdy and dishwasher safe.

Four materials to choose from. Attractive design, bright safety colors.

#### **FLATWARE**

- Attractively styled with Bamboo design
- Polycarbonate, Nylon, Econoblend, XtremFlex

Made from our super flexible material. Won't break, crack or split. Cannot be sharpened or made into a weapon.