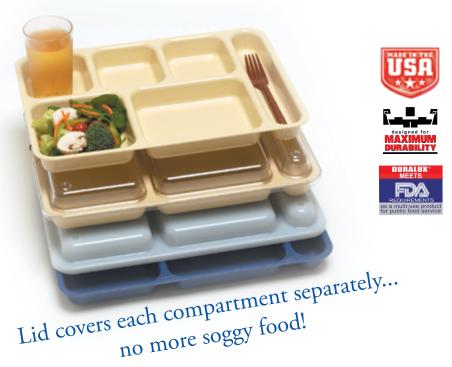

# Insulated Trays THE ULTIMATE IN FOOD DELIVERY

Our insulated trays keep hot and cold food separated. Stackable, with or without lids.

Patented bonding technique creates a permanent bond that eliminates
the seam - no splitting or leaking! Stain-resistant, dishwasher safe.