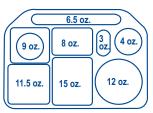

E-200

| 20.5<br>fl. oz. | 6 fl. oz. |
|-----------------|-----------|
|-----------------|-----------|

E-300

| 25<br>fl.oz. 8 fl. oz. 8 fl. oz. |
|----------------------------------|
|----------------------------------|

E-325

U.S. Patent # DES 360.336, E-300 Dish & Lid # 5,419,451

E-300