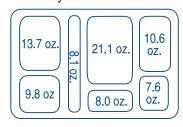

# TF-340 Insulated Tray

Foam insulated

|             | dimensions                          | case qty |
|-------------|-------------------------------------|----------|
| TF-340 TRAY | 15 1/16" L x 13 9/16" W x 2 9/16" D | 12       |