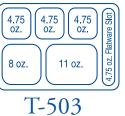

|             | differisions             | case quy |
|-------------|--------------------------|----------|
| T-503 TRAY  | 14" L x 10" W x 7/8" D   | 24       |
| T-506 TRAY  | 14" L x 10" W x 1 1/4" D | 24       |
| L-506 LID   | 14" L x 10" W x 1 1/4" D | 24       |
| INS-506 LID | 14" L x 10" W x 1 1/4" D | 18       |
|             |                          |          |

# T-503 / T-506

## 6 COMPARTMENT TRAY AND LID

Includes flatware section. Reusable, extremely strong, and durable. Deep compartments prevent spills. Textured bottoms prevent scratching. No ridges on bottom to collect food or chemicals. Dishwasher and microwave safe.