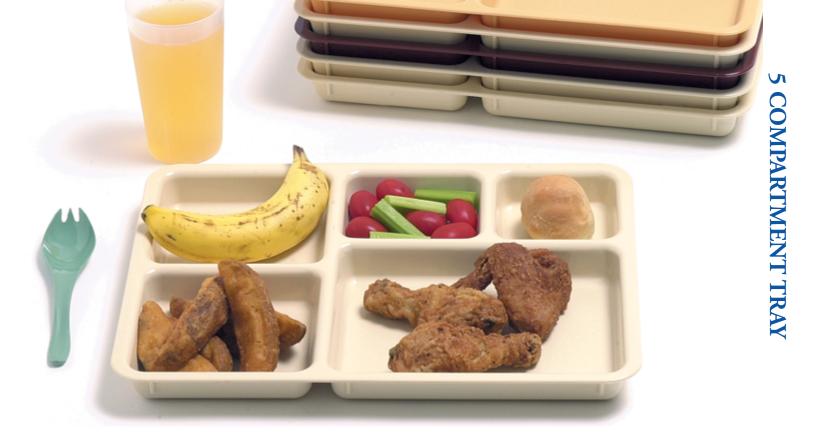

# T-500 Tray

# **5 COMPARTMENT SINGLE TRAY**

Single tray for main line food service. Reusable, extremely strong, and durable.

Deep compartments prevent spills. Textured bottoms prevent scratching.

Dishwasher and microwave safe.