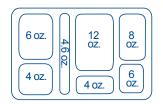

# T-503 / T-506

## 6 COMPARTMENT TRAY AND LID

Includes flatware section. Reusable, extremely strong, and durable. Deep compartments prevent spills. Textured bottoms prevent scratching. No ridges on bottom to collect food or chemicals. Dishwasher and microwave safe.

**T-506** Tray With INS-506 Insulated Lid

|            | dimensions                           | odoo qiy |
|------------|--------------------------------------|----------|
| T-786 TRAY | 18" L x 13" W x 1 <sup>1/2</sup> " D | 12       |
| T-800 TRAY | 18" L x 14" W x 1 5/8" D             | 12       |
| T-900 TRAY | 15 3/4" L x 11 1/2" W x 1 1/2" D     | 12       |